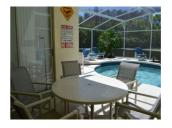

Our 3 bedroom villa caters for up to 6 people & 1 infant.

Our 30' x 15' privately screened pool & spa attracts sun all day and offers multi-coloured pool lighting in the evening. Hedging planted on both sides of the villa allows added privacy and a fine mesh prevents creepy crawlies from spoiling your vacation but doesn't distract your view of the local water birds, turtles and hawks.