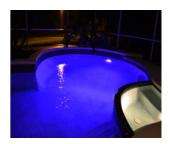

Our 3 bedroom villa caters for up to 6 people & 1 infant.

Our 30' x 15' privately screened pool & spa attracts sun all day and offers multi-coloured pool lighting in the evening. Hedging planted on both sides of the villa allows added privacy and a fine mesh prevents creepy crawlies from spoiling your vacation but doesn't distract your view of the local water birds, turtles and hawks.