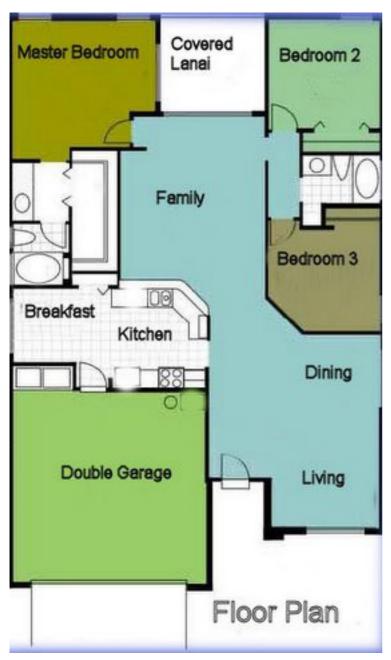

## www.killervilla.com

Our Chatham Park villa is located in a prime location on the well located and popular Chatham Park sub-division. The home backs onto a lake within the community and offers magnificent conservation views.

Our 3 bedroom villa caters for up to 6 people & 1 infant.

Our 30' x 15' privately screened pool & spa attracts sun all day and offers multi-coloured pool lighting in the evening. Hedging planted on both sides of the villa allows added privacy and a fine mesh prevents creepy crawlies from spoiling your vacation but doesn't distract your view of the local water birds, turtles and hawks.