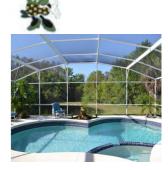

Our 3 bedroom villa caters for up to 6 people & 1 infant.

Our 30' x 15' privately screened pool & spa attracts sun all day and offers multi-coloured pool lighting in the evening. Hedging planted on both sides of the villa allows added privacy and a fine mesh prevents creepy crawlies from spoiling your vacation but doesn't distract your view of the local water birds, turtles and hawks.