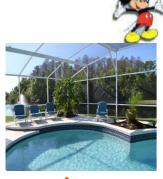

Our 3 bedroom villa caters for up to 6 people & 1 infant.

Our 30' x 15' privately screened pool & spa attracts sun all day and offers multi-coloured pool lighting in the evening. Hedging planted on both sides of the villa allows added privacy and a fine mesh prevents creepy crawlies from spoiling your vacation but doesn't distract your view of the local water birds, turtles and hawks.